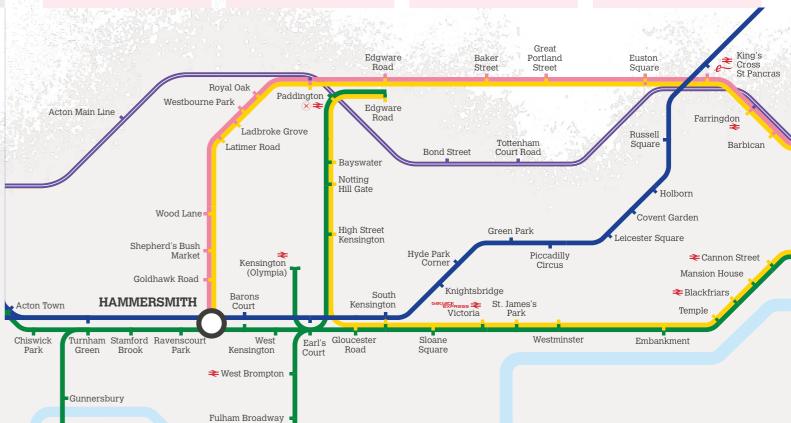

ONE SUITE AVAILABLE
2ND FLOOR
11,846 SQ FT



Grade A office space, in the very centre of Hammersmith. Located directly above the Underground Station, the building provides a home to businesses that demand the highest standards in the workplace.

ONEQCS



HAMMERSWITH

SPACE PLAN

SECOND FLOOR 11,846 SQ FT 1,100.5 SQ M



ONEQCS











also boasts independent shops, restaurants and the Lyric Square food market.

Minutes from the Thames Riverside, One Queen Caroline Street has excellent transport connections, just 15 minutes from the West End and with easy access to the M4, M25 and Heathrow.

KINGS CROSS **26 MINS** 

## Hammersmith is home to a wealth of established businesses.

Kew Gardens

Parsons Green Putney Bridge

East Putney



uctv











joshua.doble@jll.com +44 7783 771 576

## **Stuart Austin**

stuart.austin@jll.com +44 7912 299 725



## **David Cuthbert**

dcuthbert@hanovergreen.co.uk +44 7710 183 423

## **Harry Pruden**

hpruden@hanovergreen.co.uk +44 7721 128 796

A Landid development



Misrepresentation Act: The joint agents, for themselves and for the vendors or lessors of this property, whose agents they are, give notice that: These particulars are produced in good faith, but are set out as a general guide only, and do not constitute any part of a contract; No person in the employment of the joint agents has any authority to make or give any representation or warranty whatever in relation to this property; Unless otherwise stated all rents or prices quoted are exclusive of VAT which may be payable in ad