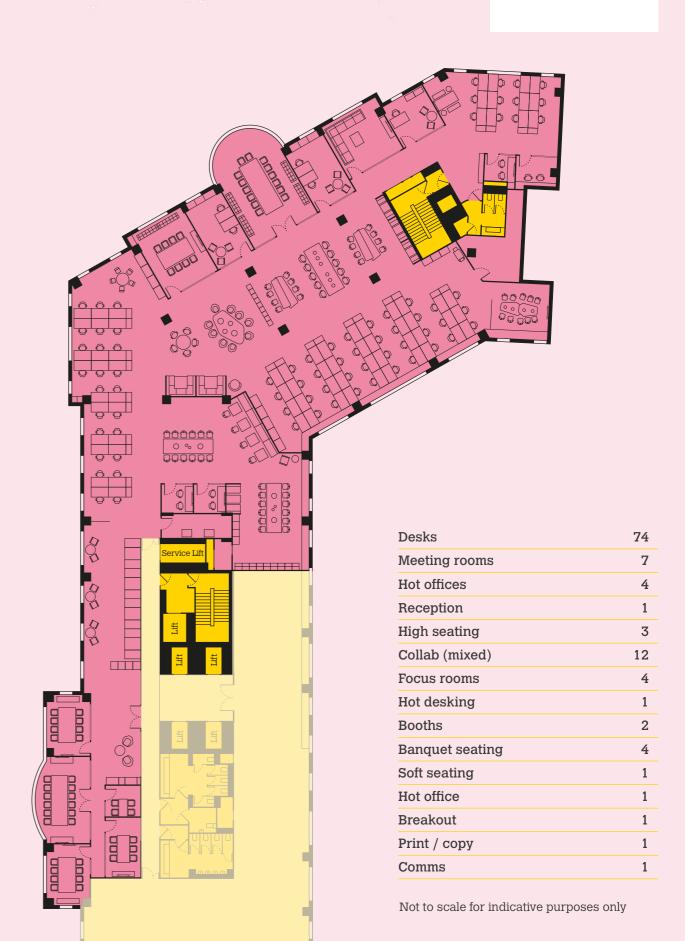

ONEQCS

HAMMERSWITH

SPACE PLAN

SECOND FLOOR 11,846 SQ FT 1,100.5 SQ M

ONEQCS

also boasts independent shops, restaurants and the Lyric Square food market.

Minutes from the Thames Riverside, One Queen Caroline Street has excellent transport connections, just 15 minutes from the West End and with easy access to the M4, M25 and Heathrow.