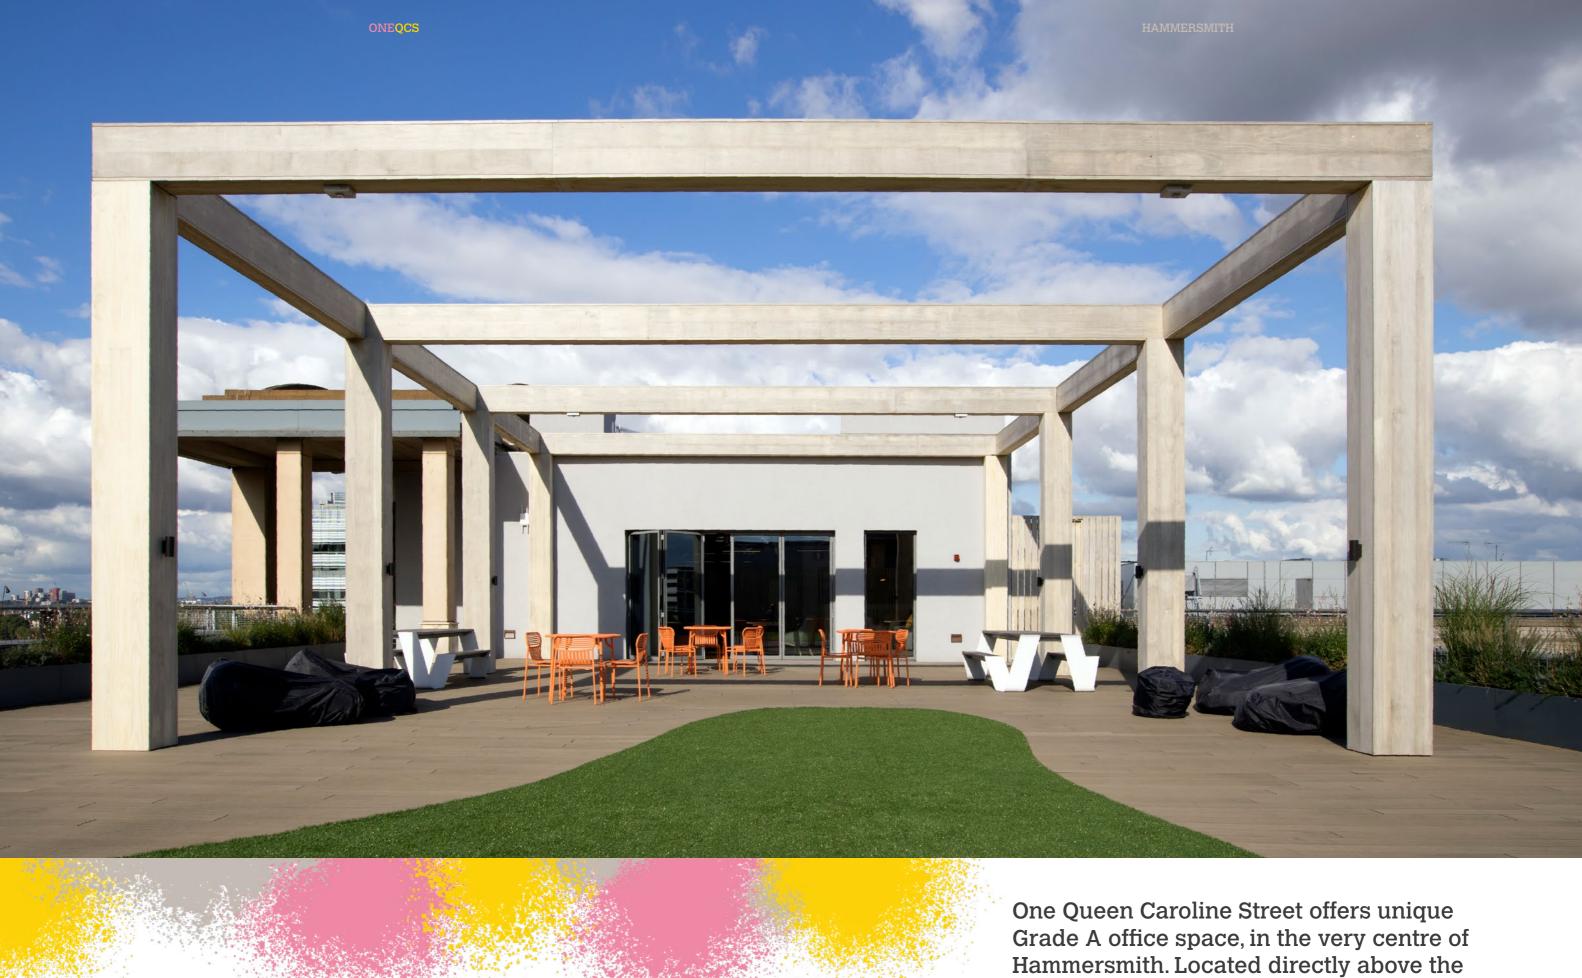

ONE SUITE AVAILABLE
2ND FLOOR
11,846 SQ FT

Grade A office space, in the very centre of Hammersmith. Located directly above the Underground Station, the building provides a home to businesses that demand the highest standards in the workplace.

ONEQCS

HAMMERSWITH

SPACE PLAN

SECOND FLOOR 11,846 SQ FT 1,100.5 SQ M

ONEQCS

also boasts independent shops, restaurants and the Lyric Square food market.

Minutes from the Thames Riverside, One Queen Caroline Street has excellent transport connections, just 15 minutes from the West End and with easy access to the M4, M25 and Heathrow.