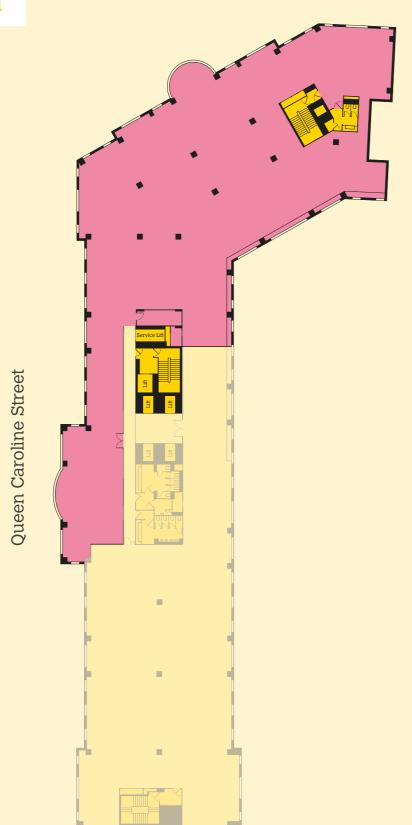

ONEQCS

HAMMERSWITH

SPACE PLAN

SECOND FLOOR 11,846 SQ FT 1,100.5 SQ M

ONEQCS

also boasts independent shops, restaurants and the Lyric Square food market.

Minutes from the Thames Riverside, One Queen Caroline Street has excellent transport connections, just 15 minutes from the West End and with easy access to the M4, M25 and Heathrow.