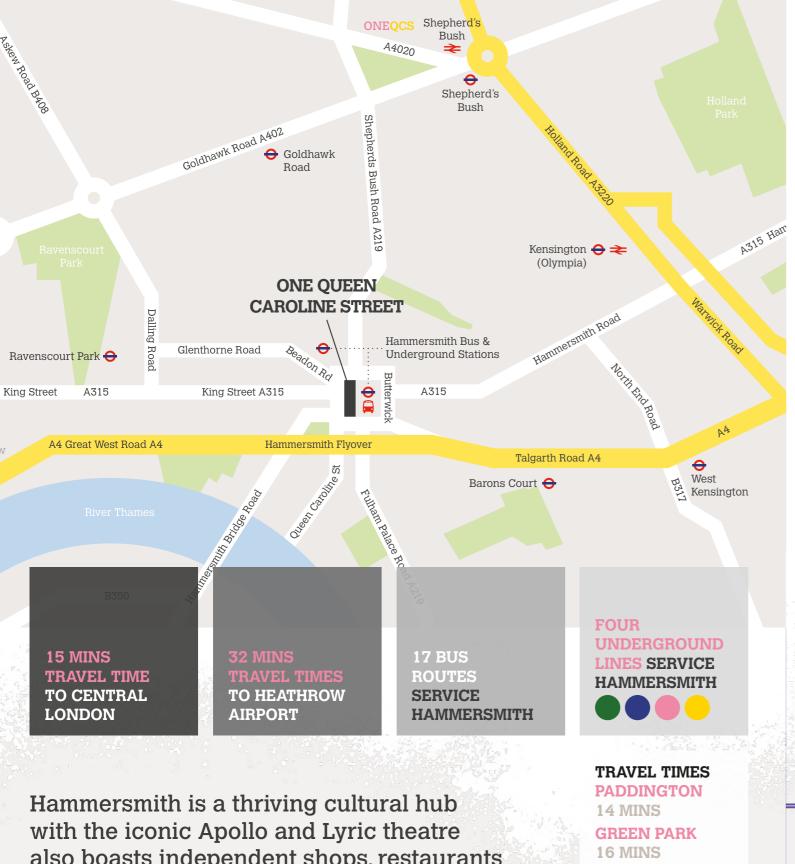

ONEQCS

HAMMERSWITH

SPACE PLAN

SECOND FLOOR 11,846 SQ FT 1,100.5 SQ M

ONEQCS

also boasts independent shops, restaurants and the Lyric Square food market.

Minutes from the Thames Riverside, One Queen Caroline Street has excellent transport connections, just 15 minutes from the West End and with easy access to the M4, M25 and Heathrow.